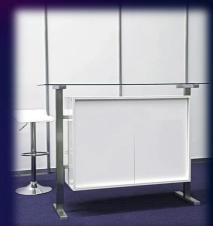

## Your stand presentation with the following services:

- Stand area 3m x 1.5m
- Carpet (blue)
- 3 wall elements
- 1 Counter & 1 bar stool
- 1 exhibitor pass
   (incl. conference access and all networking offers)
- Listing in the exhibitor catalogue